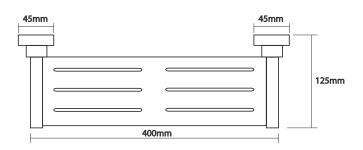

## STAINLESS STEEL SHELF

| Code    | Description   |                         |
|---------|---------------|-------------------------|
| EA2020S | 400mm x 125mm | AS1428.1-2009 Compliant |