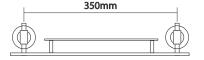

## **DOUBLE GLASS SHELF**

Description

| EA-2022S | Double Glass Shelf With 6mm Tempered Glass |  |
|----------|--------------------------------------------|--|
| 60mm     | 30mm                                       |  |
| 310mm    | 240mm                                      |  |
|          | 00mm 350mm                                 |  |