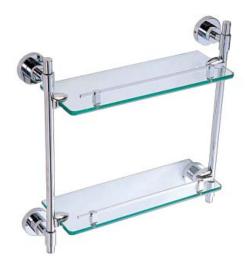

## **DOUBLE GLASS SHELF**

Description

| EA-2022S | Double Glass Shelf With 6mm Tempered Glass |  |
|----------|--------------------------------------------|--|
| 60mm     | 30mm                                       |  |
| 310mm    | 240mm                                      |  |
|          | 00mm 350mm                                 |  |