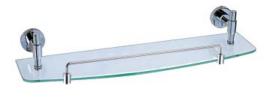

## SINGLE GLASS SHELF

| Code     | Description                                |  |
|----------|--------------------------------------------|--|
| EA-2021S | Single Glass Shelf With 6mm Tempered Glass |  |