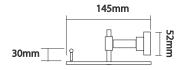

## **DOUBLE GLASS SHELF**

Description

| EA-2022S | Double Glass Shelf With 6mm Tempered Glass |  |
|----------|--------------------------------------------|--|
| 60mm     | 30mm                                       |  |
| 310mm    | 240mm                                      |  |
|          | 00mm 350mm                                 |  |