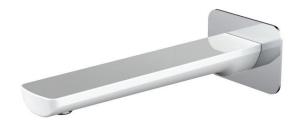

## GEMSTONE BATH SPOUT DESCRIPTION

**Gemstone Bath Spout** 

## **FEATURES**

- Modern 2 tone finish
- Superior design German technology recessed housingless aerator
- Solid brass construction
- 177mm reach
- Solid brass backing plate
- 1 year limited domestic manufacturer's warranty on spouts from date of purchase