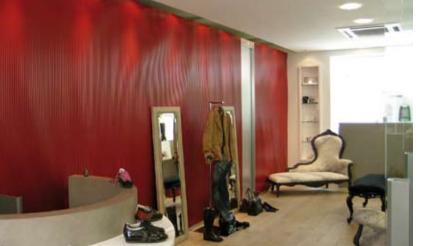

### COMBINE WAVE FORMS AND ACOUSTICS IN A VISUALLY STRIKING FASHION TO CREATE A NEW STANDARD OF INTERIOR DESIGN

DecorWave panel surfaces have been carved and sculpted into dramatic organic forms with this new and exciting product.

Visually geometric in design, the panels fit together seamlessly to create a continuous flow pattern.

DecorWave is suitable for projects where a distinguishing finish is required.

Take advantage of this unique product by using it in displays, bar interiors, furniture components or make a bold statement by applying DecorWave to feature walls.