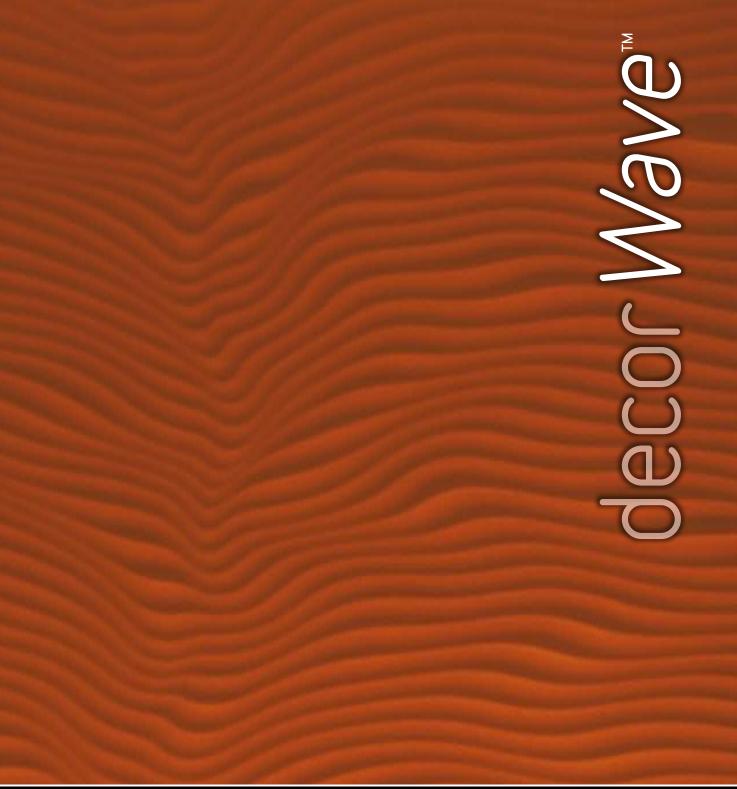

## DecorWave o Sculptured MDF Feature Panels

O innovative O intelligent O functional PANEL SYSTEMS FOR INTERNAL WALLS AND CEILINGS

### COMBINE WAVE FORMS AND ACOUSTICS IN A VISUALLY STRIKING FASHION TO CREATE A NEW STANDARD OF INTERIOR DESIGN

DecorWave panel surfaces have been carved and sculpted into dramatic organic forms with this new and exciting product.

Visually geometric in design, the panels fit together seamlessly to create a continuous flow pattern.

DecorWave is suitable for projects where a distinguishing finish is required.

Take advantage of this unique product by using it in displays, bar interiors, furniture components or make a bold statement by applying DecorWave to feature walls.