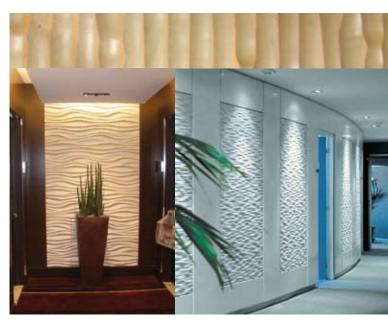

## DecorWave o Sculptured MDF Feature Panels

O innovative O intelligent O functional PANEL SYSTEMS FOR INTERNAL WALLS AND CEILINGS

### COMBINE WAVE FORMS AND ACOUSTICS IN A VISUALLY STRIKING FASHION TO CREATE A NEW STANDARD OF INTERIOR DESIGN

DecorWave panel surfaces have been carved and sculpted into dramatic organic forms with this new and exciting product.

Visually geometric in design, the panels fit together seamlessly to create a continuous flow pattern.

DecorWave is suitable for projects where a distinguishing finish is required.

Take advantage of this unique product by using it in displays, bar interiors, furniture components or make a bold statement by applying DecorWave to feature walls.