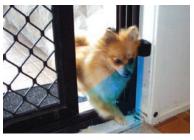

# No need for costly, unsightly pet doors

With "Pet Mode" your pets can come and go freely without any human assistance. And with the additional pet sensors, you can program Autoslide to open specifically to your pet's size.