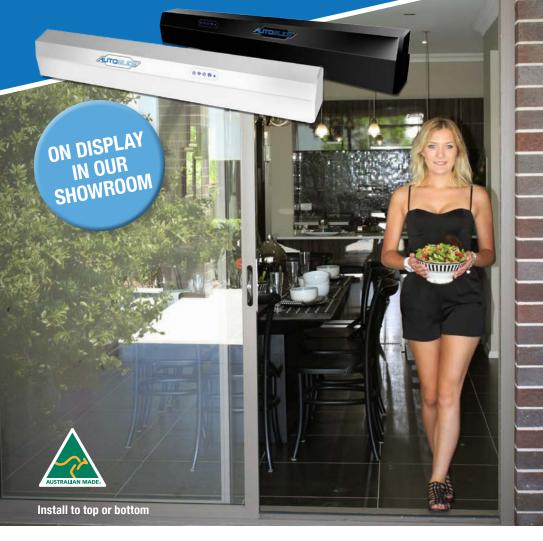

AUTOSLIDE™
The Residential Automatic
Sliding Door System

Convert your existing sliding door into a FULLY AUTOMATIC sliding door!

www.autoslide.com

### **Installation options**

TOP MOUNT, OVER CLEAR OPENING

The Autoslide system is activated by pressing a wall-mounted, wireless push button which comes in the standard Autoslide kit. Sensors are available as an option.