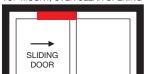

### **Installation options**

TOP MOUNT, OVER CLEAR OPENING

The Autoslide system is activated by pressing a wall-mounted, wireless push button which comes in the standard Autoslide kit. Sensors are available as an option.