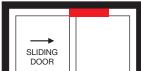

### **Installation options**

TOP MOUNT, OVER CLEAR OPENING

The Autoslide system is activated by pressing a wall-mounted, wireless push button which comes in the standard Autoslide kit. Sensors are available as an option.