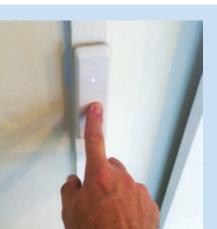

#### How does it work?

Autoslide is a compact DIY system, consisting of a motor, electronic controller and a low-voltage power supply, encased in a sturdy, aluminium slim-line housing.

The automatic opening of your sliding door is then activated by wall-mounted, wireless push buttons which are installed on either side of the door. Infrared sensors are also available as an option, so you don't have to use buttons.