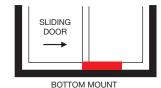

### **Installation options**

TOP MOUNT, OVER CLEAR OPENING

The Autoslide system is activated by pressing a wall-mounted, wireless push button which comes in the standard Autoslide kit. Sensors are available as an option.