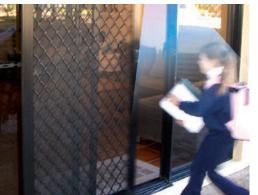

#### Sliding screen doors

Autoslide fits to almost all sliding screen doors too. No more flies and mosquitoes entering or kids leaving the screen door open.

AUTO